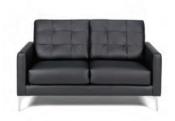

## **METRO**

**Metro Sofa** 

Black Leather 85"W x 35"D x 35"H

**Metro Loveseat** 

Black Leather 60"W x 35"D x 35"H

**Metro Chair** 

Black Leather 35"Square x 35"H

G