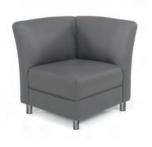

## BOCA

Modular Seating Collection

**Boca Corner** 

Black Leather 22"W x 27"D x 30"H

**Boca Armless** 

Black Leather 27"Square x 30"H