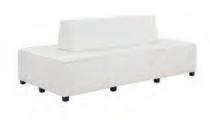

## **OTTOMANS & BENCHES**

Curved Bench

Continental Bright White Leather 70"W x 26"D x 19"H