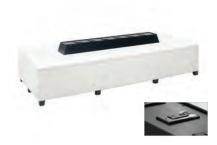

#### **Aspen Bar Table - Charged**

White/Brushed Steel 72"W x 26"D x 42"H \*Maximum of 1 table per power source.

#### **Aspen Cocktail Table -**Charged

White/Brushed Steel 48"W x 24"D x 18"H \*Maximum of 1 table per power source.

Aspen Bar Table
White/Brushed Steel
72"W x 26"D x 42"H