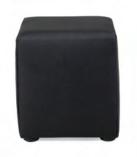

### **Rubix Cube Ottomans**

18"Square x 18"H

**Blanc Cube Ottoman** Bright White Leather 17"Square x 17"H

**Metro Cube Ottoman** Black Leather 18"Square x 18"H

G