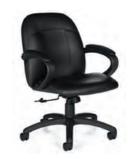

## **OFFICE SEATING**

Tamiri High Back Chair

Black Leather 25"W x 27"D x 45"H

**Tamiri Mid Back Chair** 

Black Leather 25"W x 27"D x 39"H

**Tamiri Guest Chair** 

Black Leather 25"W x 27"D x 37"H