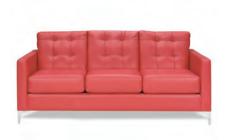

## **CHANDLER**

Chandler Sofa Red Leather 76"W x 37"D x 35"H

Chandler Loveseat
Red Leather
53"W x 37"D x 35"H

Chandler Chair Red Leather 31"W x 37"D x 35"H

## **CHANDLER**

**Chandler Bench Ottoman** 

Red Leather 60"W x 24"D x 17"H