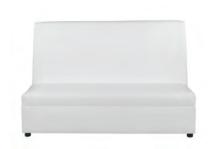

## **FUNCTION**

Modular Seating Collection

**Function Armless Chair** 

White Leather 28"Square x 29"H

**Function Corner** 

White Leather 28"Square x 29"H