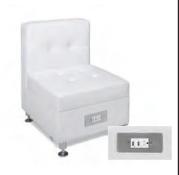

#### **Patrice Table Chair** - Charged

Bright White Leather 28″W x 31″D x 31″H \*Maximum of 6 daisy linked together per power source.