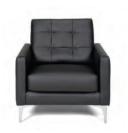

## **METRO**

**Metro Sofa** 

Black Leather 85"W x 35"D x 35"H

**Metro Loveseat** 

Black Leather 60"W x 35"D x 35"H

**Metro Chair** 

Black Leather 35"Square x 35"H

G