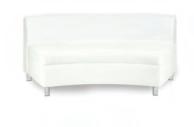

## CONTINENTAL

Modular Seating Collection

**Continental Curved Loveseat** 

Bright White Leather 82"W x 34"D x 31"H

Continental Reverse Curved Loveseat

Bright White Leather 72"W x 34"D x 31"H

**Continental Wedge Ottoman** 