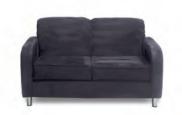

## **METRO**

**Metro Sofa** 

Black Leather 85"W x 35"D x 35"H

**Metro Loveseat** 

Black Leather 60"W x 35"D x 35"H

**Metro Chair** 

Black Leather 35"Square x 35"H

G