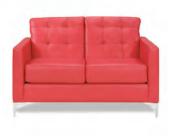

## **CHANDLER**

Chandler Sofa Red Leather 76"W x 37"D x 35"H

Chandler Loveseat
Red Leather
53"W x 37"D x 35"H

Chandler Chair Red Leather 31"W x 37"D x 35"H

## **CHANDLER**

**Chandler Bench Ottoman** 

Red Leather 60"W x 24"D x 17"H