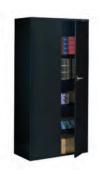

## **METAL FILE & STORAGE CABINETS**

**2-Drawer File**Black Letter

15"W x 25"D x 29"H Black Legal 18"W x 25"D x 29"H

**4-Drawer File** 

Black Letter 15"W x 25"D x 52"H Black Legal 18"W x 25"D x 52"H

2-Drawer Lateral File

Black 36"W x 18"D x 27"H

**4-Drawer Lateral File** 

Black 36"W x 18"D x 54"H

**Storage Cabinet** 

Black 36"W x 18"D x 72"H