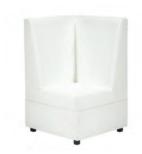

## **FUNCTION**

Modular Seating Collection

**Function Armless Chair** 

White Leather 28"Square x 29"H

**Function Corner** 

White Leather 28"Square x 29"H