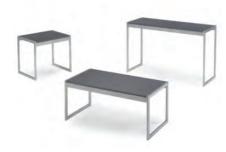

#### **OCCASIONAL TABLES**

#### **Fuze Tables**

End Table Zebrawood Laminate/Chrome 24"Square x 23"H

Console Table Zebrawood Laminate/Chrome 60"W x 16"D x 34"H

Cocktail Table Zebrawood Laminate/Chrome 40"Square x 16"H

#### **London Tables**

End Table Marble/Chrome 24"Square x 23"H

Console Table Marble/Chrome 60"W x 16"D x 34"H

Cocktail Table Marble/Chrome 40"Square x 16"H

#### **Brooklyn Tables**

End Table Square Chrome 22"Square x 20"H

End Table Round Chrome 20"Round x 20"H

Cocktail Table Rectangle Chrome 42"W x 24"D x 16"H

Cocktail Table Round Chrome 30"Round x 16"H

#### **Vivid Tables**

End Table Smoked Powder Coat Finish 26"Square x 21"H

Console Table Smoked Powder Coat Finish  $50''W \times 24''D \times 30''H$ 

Cocktail Table Smoked Powder Coat Finish  $50^{\prime\prime}\text{W} \times 24^{\prime\prime}\text{D} \times 16^{\prime\prime}\text{H}$ 