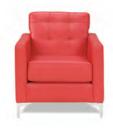

## **CHANDLER**

Chandler Sofa Red Leather 76"W x 37"D x 35"H

Chandler Loveseat
Red Leather
53"W x 37"D x 35"H

Chandler Chair Red Leather 31"W x 37"D x 35"H