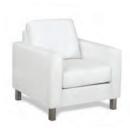

## BLANC

Blanc Sofa

Bright White Leather 75"W x 35"D x 35"H

**Blanc Loveseat** 

Bright White Leather 54"W x 35"D x 35"H

**Blanc Chair** 

Bright White Leather 33"W x 35"D x 35"H

**Blanc Bench Ottoman** 