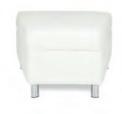

## BLANC

Blanc Sofa

Bright White Leather 75"W x 35"D x 35"H

**Blanc Loveseat** 

Bright White Leather 54"W x 35"D x 35"H

**Blanc Chair** 

Bright White Leather 33"W x 35"D x 35"H

**Blanc Bench Ottoman** 