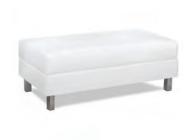

## BLANC

Blanc Sofa

Bright White Leather 75"W x 35"D x 35"H

**Blanc Loveseat** 

Bright White Leather 54"W x 35"D x 35"H

**Blanc Chair** 

Bright White Leather 33"W x 35"D x 35"H

**Blanc Bench Ottoman** 

Bright White Leather 48"W x 24"D x 18"H