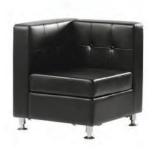

## BOCA

Modular Seating Collection

**Boca Corner** 

Black Leather 22"W x 27"D x 30"H

**Boca Armless** 

Black Leather 27"Square x 30"H