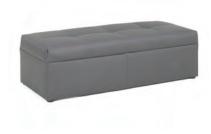

## **OTTOMANS & BENCHES**

Curved Bench

Continental Bright White Leather 70"W x 26"D x 19"H