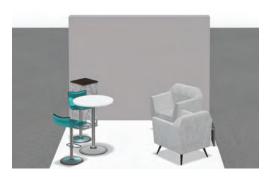

#### 10x10 Booth Footprint

Niko Chair • Novel End Table • Fuze Pedestal

Blanco 30"Round Bar Table with Tulip Base • Vienna Stool - Teal