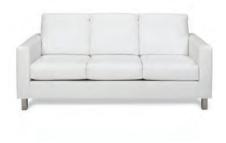

## BLANC

Blanc Sofa

Bright White Leather 75"W x 35"D x 35"H

**Blanc Loveseat** 

Bright White Leather 54"W x 35"D x 35"H

**Blanc Chair** 

Bright White Leather 33"W x 35"D x 35"H

**Blanc Bench Ottoman** 