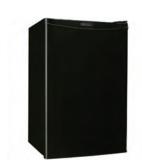

e x 42"H

■ Black

18"Square x 42"H

☐ White

14"Square x 42"H



## 36" Display Pedestals

■ Black

14"Square x 36"H

Black

24"Square x 36"H

☐ White

14"Square x 36"H

☐ White

24"Square x 36"H



## 30" Display Pedestals

■ Black

14"Square x 30"H

Black

24"Square x 30"H

Black

18"Square x 30"H

☐ White

14"Square x 30"H



## **Locking Pedestal**

Black
White

24"Square x 42"H



**Fuze Pedestal** 

Zebrawood Laminate/Chrome 16"Square x 44"H



#### **London Pedestal**

Marble/Chrome 16"Square x 44"H



## MISCELLANEOUS ITEMS



**Stanchion** 

Chrome 41"H

## **Stanchion Rope**

Red Velour 6'L



**Alto Literature Rack** 

Black/Metal 10.5"W x 9.5"D x 57"H



**Nero Literature Rack** 

Black 14.75"W x 12"D x 53.5"H



**Argento Literature Rack** 

Aluminum 14.75"W x 12"D x 53.5"H



**Compact Refrigerator** 

Black 4 Cubic Feet 21"W x 22"D x 32"H

## LIGHTING



**Silo Grey Lamps** 

Table Lamp 25"H Floor Lamp 70"H



**Silo White Lamps** 

Table Lamp 25"H Floor Lamp 70"H



**Neutrino Floor Lamp** 

Steel 67"H



## DESIGN YOUR BOOTH SPACE YOUR WAY



#### 20x20 Booth Footprint

Blanc Loveseat • Blanc Chair • Blanc Cube Ottoman Brooklyn Round End Table • Brooklyn Round Cocktail Table Aspen Bar Table - Charged • Nexus Stool VIP Glow Bar 6' • Argento Literature Rack



#### 20x20 Booth Footprint

Aspen Dining Table • Colin Chair Lincoln Bench - Charged • VIP Glow Bar 4'



#### 10x10 Booth Footprint

Niko Chair • Novel End Table • Fuze Pedestal

Blanco 30"Round Bar Table with Tulip Base • Vienna Stool - Teal



#### 20x10 Booth Footprint

Chandler Loveseat • Continen