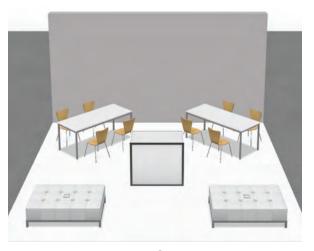

#### 20x20 Booth Footprint

Aspen Dining Table • Colin Chair Lincoln Bench - Charged • VIP Glow Bar 4'