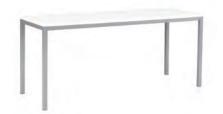

#### **DISPLAY TABLES** (Price includes top covered with white vinyl and 3 sides skirted)

| Description          | Discount | Standard | Oty. | <sup>'</sup> Total |
|----------------------|----------|----------|------|--------------------|
| 4′ L x 24″ W x 30″ H | \$180.50 | \$252.75 |      | \$                 |
| 4' L x 24" W x 42" H | \$241.00 | \$337.50 |      | \$                 |
| 6′ L x 24″ W x 30″ H | \$217.00 | \$303.75 |      | \$                 |
| 6′ L x 24″ W x 42″ H | \$288.50 | \$404.00 |      | \$                 |
| 8' L x 24" W x 30" H | \$251.75 | \$359.65 |      | \$                 |
| 8′ L x 24″ W x 42″ H | \$313.25 | \$438.50 |      | \$                 |
| 4th Side Skirt 30"   | \$ 81.75 | \$114.50 |      | \$                 |
| 4th Side Skirt 42"   | \$ 93.25 | \$130.50 |      | \$                 |