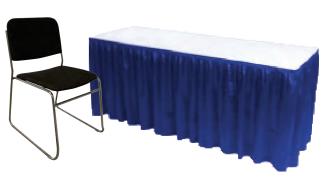

#### TABLE RENTAL ORDER FORM

(actual colors may vary)

#### **DISPLAY TABLES** (Price includes top covered with white vinyl and 3 sides skirted)

| Description          | Discount | Standard | Oty. | <sup>'</sup> Total |
|----------------------|----------|----------|------|--------------------|
| 4′ L x 24″ W x 30″ H | \$180.50 | \$252.75 |      | \$                 |
| 4' L x 24" W x 42" H | \$241.00 | \$337.50 |      | \$                 |
| 6′ L x 24″ W x 30″ H | \$217.00 | \$303.75 |      | \$                 |
| 6′ L x 24″ W x 42″ H | \$288.50 | \$404.00 |      | \$                 |
| 8' L x 24" W x 30" H | \$251.75 | \$359.65 |      | \$                 |
| 8′ L x 24″ W x 42″ H | \$313.25 | \$438.50 |      | \$                 |
| 4th Side Skirt 30"   | \$ 81.75 | \$114.50 |      | \$                 |
| 4th Side Skirt 42"   | \$ 93.25 | \$130.50 |      | \$                 |

Please select skirt color:

- O Blue O
  O Black O
- O Gray O Red
- O Un-skirted

Undraped Tables - 25% off of skirted rate.