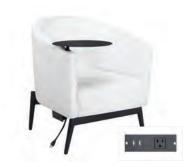

#### **Boca Corner - Charged**

Bright White Leather 27"Square x 30"H

\*Maximum of 4 daisy linked together per power source.

#### **Boca Chair - Charged**

Bright White Leather 22"W x 27"D x 30"H

\*Maximum of 4 daisy linked together per power source.