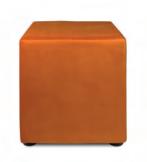

#### **Blanc Cube Ottoman**

Bright White Leather 17"Square x 17"H

### **Rubix Cube Ottomans**

18"Square x 18"H

**Blanc Cube Ottoman** Bright White Leather 17"Square x 17"H

**Metro Cube Ottoman** Black Leather 18"Square x 18"H

G