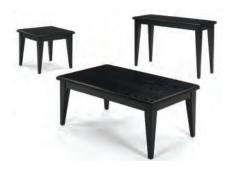

#### **Tribeca Tables**

End Table Black/Wood 24"W x 28"D x 22"H Console Table Black/Wood 48"W x 18"D x 30"H Cocktail Table Black/Wood 48"W x 28"D x 19"H

#### **Novel Tables**

End Table Satin Steel 15"Square x 16"H Cocktail Table Satin Steel 46"W x 15"D x 16"H