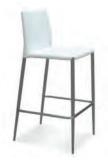

## **STOOLS**

**Vienna Stool** 

Smoke Grey
Orange Acrylic
Teal Acrylic
17"Square x 39"H

**Criss Cross Bar Stool** 

Espresso Leather
White Leather
15"W x 19"D x 41"H

**Colin Stool** 

Natural Maple 20"W x 19"D x 46"H