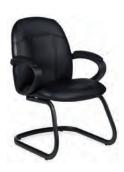

## **OFFICE SEATING**

Tamiri High Back Chair

Black Leather 25"W x 27"D x 45"H

**Tamiri Mid Back Chair** 

Black Leather 25"W x 27"D x 39"H

**Tamiri Guest Chair** 

Black Leather 25"W x 27"D x 37"H