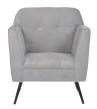

## **METRO**

**Metro Sofa** 

Black Leather 85"W x 35"D x 35"H

**Metro Loveseat** 

Black Leather 60"W x 35"D x 35"H

**Metro Chair** 

Black Leather 35"Square x 35"H

G