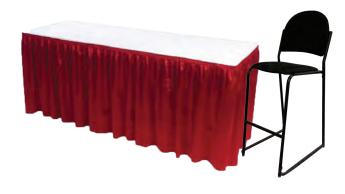

#### TABLE RENTAL ORDER FORM

(actual colors may vary)

#### **DISPLAY TABLES** (Price includes top covered with white vinyl and 3 sides skirted)

| Description          | Discount | Standard | Oty. | <sup>'</sup> Total |
|----------------------|----------|----------|------|--------------------|
| 4′ L x 24″ W x 30″ H | \$180.50 | \$252.75 |      | \$                 |
| 4' L x 24" W x 42" H | \$241.00 | \$337.50 |      | \$                 |
| 6′ L x 24″ W x 30″ H | \$217.00 | \$303.75 |      | \$                 |
| 6′ L x 24″ W x 42″ H | \$288.50 | \$404.00 |      | \$                 |
| 8' L x 24" W x 30" H | \$251.75 | \$359.65 |      | \$                 |
| 8′ L x 24″ W x 42″ H | \$313.25 | \$438.50 |      | \$                 |
| 4th Side Skirt 30"   | \$ 81.75 | \$114.50 |      | \$                 |
| 4th Side Skirt 42"   | \$ 93.25 | \$130.50 |      | \$                 |

Please select skirt color:

- O Blue O
  O Black O
- O Gray O Red
- O Un-skirted

Undraped Tables - 25% off of skirted rate.