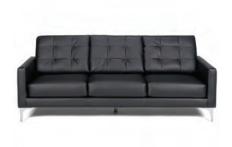

## **METRO**

**Metro Sofa** 

Black Leather 85"W x 35"D x 35"H

**Metro Loveseat** 

Black Leather 60"W x 35"D x 35"H

**Metro Chair** 

Black Leather 35"Square x 35"H

G