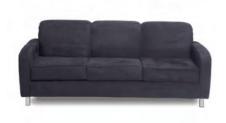

## **METRO**

**Metro Sofa** 

Black Leather 85"W x 35"D x 35"H

**Metro Loveseat** 

Black Leather 60"W x 35"D x 35"H

**Metro Chair** 

Black Leather 35"Square x 35"H

G