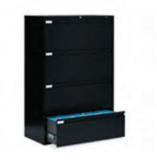

## **METAL FILE & STORAGE CABINETS**

**2-Drawer File**Black Letter

15"W x 25"D x 29"H Black Legal 18"W x 25"D x 29"H

**4-Drawer File** 

Black Letter 15"W x 25"D x 52"H Black Legal 18"W x 25"D x 52"H

2-Drawer Lateral File