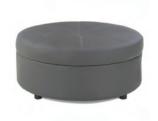

## **METRO**



**Metro Sofa** 

Black Leather 85"W x 35"D x 35"H



**Metro Loveseat** 

Black Leather 60"W x 35"D x 35"H



**Metro Chair** 

Black Leather 35"Square x 35"H



G

## **METRO**



Metro Square Ottoman
Black Leather
40"Square x 17"H



**Metro Bench Ottoman**Black Leather
60"W x 24"D x 17"H

## **SUAVE MIDNIGHT**



Suave Midnight Sofa

Midnight Suede

77"W x 36"D x 33"H



Suave Midnight Loveseat

Midnight Suede

54"W x 36"D x 33"H



Suave Midnight Chair

Midnight Suede

32"W x 36"D x 33"H

## GRAMMERCY

Modular Seating Collection



Grammercy Sofa
Charcoal Leather
82"W x 36"D x 36"H



**Grammercy Loveseat**Charcoal Leather
57"W x 36"D x 36"H



Grammercy Chair
Charcoal Leather
28"W x 36"D x 36"H



## GRAMMERCY



Grammercy Corner
Charcoal Leather
36"Square x 36"H



Grammercy Round Ottoman
Charcoal Leather
46"Round x 17"H



Grammercy Square Ottoman
Charcoal Leather
40"Square x 17"H

## **MONTANA MOCHA**



**Montana Mocha Sofa**Mocha Tan Fabric
79"W x 35"D x 34"H



Montana Mocha Loveseat

Mocha Tan Fabric

57"W x 35"D x 34"H



Montana Mocha Chair Mocha Tan Fabric 35"Square x 34"H

## **CHANDLER**



Chandler Sofa Red Leather 76"W x 37"D x 35"H



Chandler Loveseat
Red Leather
53"W x 37"D x 35"H



Chandler Chair Red Leather 31"W x 37"D x 35"H



## **CHANDLER**



**Chandler Bench Ottoman** 

Red Leather 60"W x 24"D x 17"H

## **EVOKE**



Evoke Sofa

Coffee Resin Frame With Tan Cushions 81"W x 35"D x 27"H



**Evoke Chair** 

Coffee Resin Frame With Tan Cushions 33"W x 35"D x 27"H



**Evoke Cocktail Table** 

Coffee Resin Frame 48"W x 24"D x 18