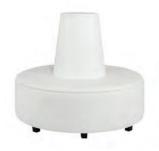

#### **42" Display Pedestals**

Black

14"Square x 42"H

■ Black

24"Square x 42"H

■ Black

18"Square x 42"H

☐ White

14"Square x 42"H