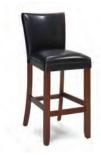

## **STOOLS**

**Vienna Stool** 

Smoke Grey
Orange Acrylic
Teal Acrylic
17"Square x 39"H

**Criss Cross Bar Stool** 

Espresso Leather
White Leather
15"W x 19"D x 41"H

**Colin Stool** 

Natural Maple 20"W x 19"D x 46"H