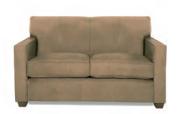

## **SUAVE MIDNIGHT**

Suave Midnight Sofa

Midnight Suede

77"W x 36"D x 33"H

Suave Midnight Loveseat

Midnight Suede

54"W x 36"D x 33"H

Suave Midnight Chair

Midnight Suede

32"W x 36"D x 33"H