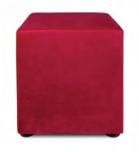

### **Rubix Cube Ottomans**

18"Square x 18"H

**Blanc Cube Ottoman** Bright White Leather 17"Square x 17"H

**Metro Cube Ottoman** Black Leather 18"Square x 18"H

G