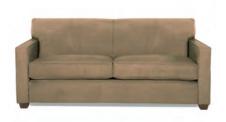

## NIKO

**Niko Sofa**Grey Microfiber
81"W x 30"D x 38"H

Niko Loveseat
Grey Microfiber
58"W x 30"D x 38"H

**Niko Chair** Grey Microfiber 31"W x 30"D x 38"H