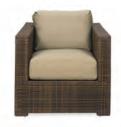

## **EVOKE**

Evoke Sofa

Coffee Resin Frame With Tan Cushions 81"W x 35"D x 27"H

**Evoke Chair** 

Coffee Resin Frame With Tan Cushions 33"W x 35"D x 27"H

**Evoke Cocktail Table** 

Coffee Resin Frame 48"W x 24"D x 18"H