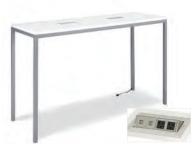

#### White Conference Table -Charged

96"W x 43"D x 30"H \*Maximum of 1 table per power source.