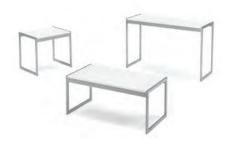

#### **OCCASIONAL TABLES**

#### **Fuze Tables**

End Table Zebrawood Laminate/Chrome 24"Square x 23"H

Console Table Zebrawood Laminate/Chrome 60"W x 16"D x 34"H

Cocktail Table Zebrawood Laminate/Chrome 40"Square x 16"H

#### **London Tables**

End Table Marble/Chrome 24"Square x 23"H

Console Table Marble/Chrome 60"W x 16"D x 34"H

Cocktail Table Marble/Chrome 40"Square x 16"H

#### **Brooklyn Tables**

End Table Square Chrome 22"Square x 20"H

End Table Round Chrome 20"Round x 20"H

Cocktail Table Rectangle Chrome 42"W x 24"D x 16"H

Cocktail Table Round Chrome 30"Round x 16"H

#### **Vivid Tables**

End Table Smoked Powder Coat Finish 26"Square x 21"H

Console Table Smoked Powder Coat Finish  $50''W \times 24''D \times 30''H$ 

Cocktail Table Smoked Powder Coat Finish  $50^{\prime\prime}\text{W} \times 24^{\prime\prime}\text{D} \times 16^{\prime\prime}\text{H}$ 