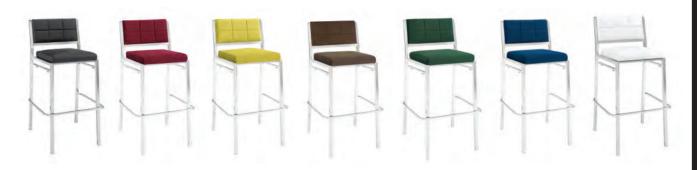

## **STOOLS**

**Vienna Stool** 

Smoke Grey
Orange Acrylic
Teal Acrylic
17"Square x 39"H

**Criss Cross Bar Stool** 

Espresso Leather
White Leather
15"W x 19"D x 41"H

**Colin Stool** 

Natural Maple 20"W x 19"D x 46"H

#### **Milo Bar Stool**

- Black
   California Wine
- Jade
  Wine Victory Blue
  □ White
- Chartreuse Chocolate

20"W x 21"D x 41"H

**Euro Bar Stool** 

Black 22"W x 24"D x 42"H

**Hourglass Bar Stool** 

Black
White
18"W x 20"D x 43"H