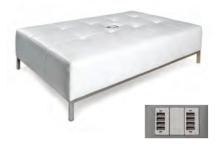

#### **Essentials Turning Bed** - Charged White Leather

96"W x 48"D x 25"H \*White slip cover available for black charging unit. \*Maximum of 1 bed per power source.