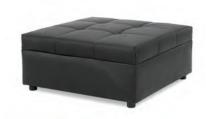

#### **Bench Ottoman**

Metro Black Leather Chandler Red Leather

Grammercy Charcoal Leather
Parma Brown Leather
60"W x 24"D x 17"H

**Essentials Storage Ottoman** 

White Leather With Locking Mechanism 48"W x 24"D x 20"H Lock Not Included