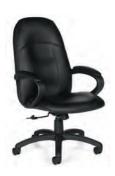

## **OFFICE SEATING**

Tamiri High Back Chair

Black Leather 25"W x 27"D x 45"H

**Tamiri Mid Back Chair** 

Black Leather 25"W x 27"D x 39"H

**Tamiri Guest Chair** 

Black Leather 25"W x 27"D x 37"H