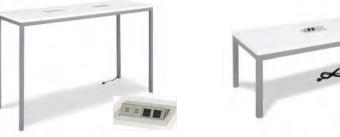

#### White Conference Table -Charged

96"W x 43"D x 30"H \*Maximum of 1 table per power source.