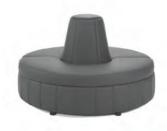

## 36" Display Pedestals

■ Black

14"Square x 36"H

Black

24"Square x 36"H

☐ White

14"Square x 36"H

☐ White

24"Square x 36"H