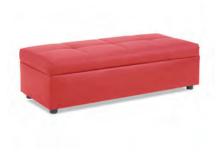

#### **Bench Ottoman**

Metro Black Leather Chandler Red Leather

Grammercy Charcoal Leather
Parma Brown Leather
60"W x 24"D x 17"H

**Essentials Storage Ottoman** 

White Leather With Locking Mechanism 48"W x 24"D x 20"H Lock Not Included