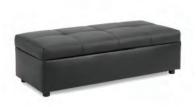

#### **Bench Ottoman**

Metro Black Leather Chandler Red Leather

Grammercy Charcoal Leather
Parma Brown Leather
60"W x 24"D x 17"H

**Essentials Storage Ottoman** 

White Leather With Locking Mechanism 48"W x 24"D x 20"H Lock Not Included