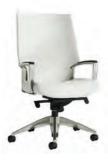

## **OFFICE SEATING**

Tamiri High Back Chair

Black Leather 25"W x 27"D x 45"H

**Tamiri Mid Back Chair** 

Black Leather 25"W x 27"D x 39"H

**Tamiri Guest Chair** 

Black Leather 25"W x 27"D x 37"H