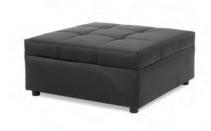

#### **Bench Ottoman**

Metro Black Leather Chandler Red Leather

Grammercy Charcoal Leather
Parma Brown Leather
60"W x 24"D x 17"H

**Essentials Storage Ottoman** 

White Leather With Locking Mechanism 48"W x 24"D x 20"H Lock Not Included