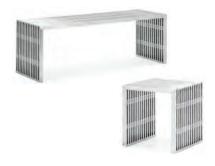

#### **Brooklyn Tables**

End Table Square Chrome 22"Square x 20"H

End Table Round Chrome 20"Round x 20"H

Cocktail Table Rectangle Chrome 42"W x 24"D x 16"H

Cocktail Table Round Chrome 30"Round x 16"H