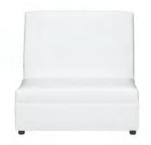

## **FUNCTION**

Modular Seating Collection

**Function Armless Chair** 

White Leather 28"Square x 29"H

**Function Corner** 

White Leather 28"Square x 29"H