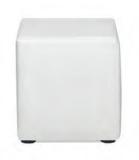

#### **Blanc Cube Ottoman**

Bright White Leather 17"Square x 17"H

### **Rubix Cube Ottomans**

18"Square x 18"H

**Blanc Cube Ottoman** Bright White Leather 17"Square x 17"H

**Metro Cube Ottoman** Black Leather 18"Square x 18"H

G