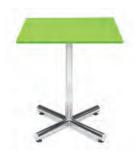

#### **Aria Tables - Green**

End Table Green/Brushed Steel 24"W x 20"D x 22"H Cocktail Table Green/Brushed Steel 44"W x 20"D x 18"H