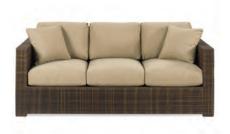

## NIKO

**Niko Sofa**Grey Microfiber
81"W x 30"D x 38"H

Niko Loveseat
Grey Microfiber
58"W x 30"D x 38"H

**Niko Chair** Grey Microfiber 31"W x 30"D x 38"H