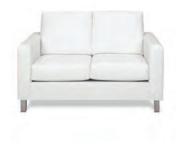

## BLANC

Blanc Sofa

Bright White Leather 75"W x 35"D x 35"H

**Blanc Loveseat** 

Bright White Leather 54"W x 35"D x 35"H

**Blanc Chair** 

Bright White Leather 33"W x 35"D x 35"H

**Blanc Bench Ottoman** 