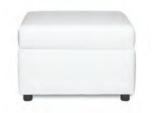

#### **Blanc Cube Ottoman**

Bright White Leather 17"Square x 17"H

### **Rubix Cube Ottomans**

18"Square x 18"H

**Blanc Cube Ottoman** Bright White Leather 17"Square x 17"H

**Metro Cube Ottoman** Black Leather 18"Square x 18"H

G