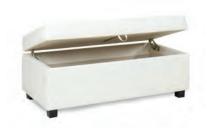

#### **Bench Ottoman**

Metro Black Leather Chandler Red Leather

Grammercy Charcoal Leather
Parma Brown Leather
60"W x 24"D x 17"H

**Essentials Storage Ottoman** 

White Leather With Locking Mechanism 48"W x 24"D x 20"H Lock Not Included