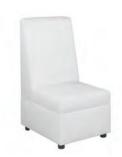

## **OFFICE SEATING**

Tamiri High Back Chair

Black Leather 25"W x 27"D x 45"H

**Tamiri Mid Back Chair** 

Black Leather 25"W x 27"D x 39"H

**Tamiri Guest Chair** 

Black Leather 25"W x 27"D x 37"H