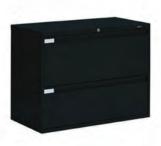

## **METAL FILE & STORAGE CABINETS**

**2-Drawer File**Black Letter

15"W x 25"D x 29"H Black Legal 18"W x 25"D x 29"H

**4-Drawer File** 

Black Letter 15"W x 25"D x 52"H Black Legal 18"W x 25"D x 52"H

2-Drawer Lateral File