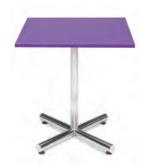

#### **Aria Tables - Purple**

End Table Purple/Brushed Steel 24"W x 20"D x 22"H Cocktail Table Purple/Brushed Steel 44"W x 20"D x 18"H