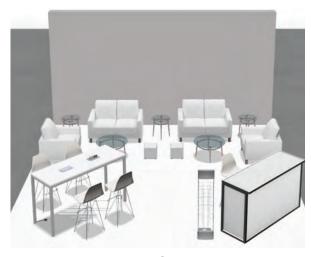

#### 20x20 Booth Footprint

Blanc Loveseat • Blanc Chair • Blanc Cube Ottoman Brooklyn Round End Table • Brooklyn Round Cocktail Table Aspen Bar Table - Charged • Nexus Stool VIP Glow Bar 6' • Argento Literature Rack