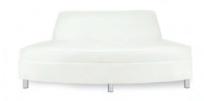

## BOCA

Modular Seating Collection

**Boca Corner** 

Black Leather 22"W x 27"D x 30"H

**Boca Armless** 

Black Leather 27"Square x 30"H