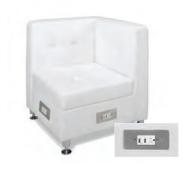

#### **Boca Corner - Charged**

Bright White Leather 27"Square x 30"H

\*Maximum of 4 daisy linked together per power source.

#### **Boca Chair - Charged**

Bright White Leather 22"W x 27"D x 30"H

\*Maximum of 4 daisy linked together per power source.