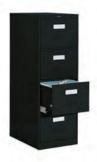

## **METAL FILE & STORAGE CABINETS**

**2-Drawer File**Black Letter

15"W x 25"D x 29"H Black Legal 18"W x 25"D x 29"H

**4-Drawer File** 

Black Letter 15"W x 25"D x 52"H Black Legal 18"W x 25"D x 52"H

2-Drawer Lateral File