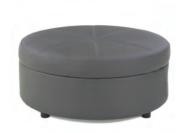

ir** Grey Microfiber 31"W x 30"D x 38"H

## STAGE CHAIRS



Midnight Stage Chair

Midnight Microfiber

25"W x 26"D x 37"H



Chamois Stage Chair

Beige Microfiber

25"W x 26"D x 37"H



Buckskin Stage Chair

Tan Microfiber

25"W x 26"D x 37"H



Empire Chair

Black Leather

White Leather

28"W x 32"D x 32"H



Monarch Chair Bright White Leather 28"Square x 30"H



## **OTTOMANS & BENCHES**



Curved Bench

Continental Bright White Leather 70"W x 26"D x 19"H



#### **Square Ottoman**

Metro Black Leather
Grammercy Charcoal Leather
40"Square x 17"H



#### **Bench Ottoman**

Metro Black Leather Chandler Red Leather

Grammercy Charcoal Leather
Parma Brown Leather
60"W x 24"D x 17"H



**Essentials Storage Ottoman** 

White Leather With Locking Mechanism 48"W x 24"D x 20"H Lock Not Included



**Grammercy Round Ottoman** 

Charcoal Leather 46"Round x 17"H

## **BANQUETTES & TURNING BEDS**



**Essentials Banquette** 

White Leather 60"Round x 48"H (2 Pieces)



**Grammercy Banquette** 

Charcoal Leather 59"Round x 38"H (2 Pieces)



**Essentials Turning Bed** 

White Leather 96"W x 48"D x 36"H



## **CUBE OTTOMANS**













### **Rubix Cube Ottomans**



18"Square x 18"H



**Blanc Cube Ottoman** Bright White Leather 17"Square x 17"H



**Metro Cube Ottoman** Black Leather 18"Square x 18"H



G

## CHARGED 5



#### **Essentials Turning Bed** - Charged White Leather

96"W x 48"D x 25"H \*White slip cover available for black charging unit. \*Maximum of 1 bed per power source.



#### **Aspen Bar Table - Charged**

White/Brushed Steel 72"W x 26"D x 42"H \*Maximum of 1 tabl