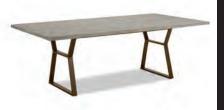

Green/Chrome 24"Square x 30"H

**Aspen Dining Table** 

White/Brushed Steel 72"W x 30"D x 30"H

**Brio Dining Table** 

Reclaimed Grey Stone Finish/Brushed Bronze 96"W x 48"D x 30"H

#### **Brio Dining Table**

Reclaimed Grey Stone Finish/Brushed Bronze  $96^{\prime\prime}\text{W} \times 48^{\prime\prime}\text{D} \times 30^{\prime\prime}\text{H}$ 