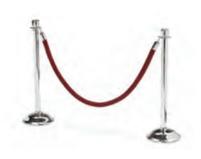

## MISCELLANEOUS ITEMS

**Stanchion** 

Chrome 41"H

## **Stanchion Rope**

Red Velour 6'L

**Alto Literature Rack** 

Black/Metal 10.5"W x 9.5"D x 57"H

**Nero Literature Rack** 

Black 14.75"W x 12"D x 53.5"H

**Argento Literature Rack** 

Aluminum 14.75"W x 12"D x 53.5"H