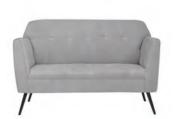

## **METRO**

**Metro Sofa** 

Black Leather 85"W x 35"D x 35"H

**Metro Loveseat** 

Black Leather 60"W x 35"D x 35"H

**Metro Chair** 

Black Leather 35"Square x 35"H

G