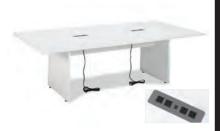

## **CONFERENCE TABLES**

Conference Table Round

Black
Mahogany
42"Round x 29"H

Command 6'
Conference Table

Black
Sirona
White
72"W x 36"D x 31"H

Command 8'

Conference Table

Black
Sirona
White
96"W x 48"D x 31"H