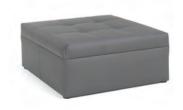

#### **Bench Ottoman**

Metro Black Leather Chandler Red Leather

Grammercy Charcoal Leather
Parma Brown Leather
60"W x 24"D x 17"H

**Essentials Storage Ottoman** 

White Leather With Locking Mechanism 48"W x 24"D x 20"H Lock Not Included