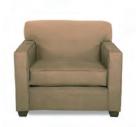

## BOCA

Modular Seating Collection

**Boca Corner** 

Black Leather 22"W x 27"D x 30"H

**Boca Armless** 

Black Leather 27"Square x 30"H